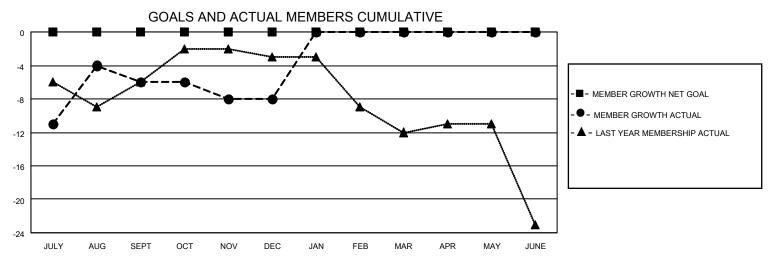

## MONTHLY MEMBERSHIP PROGRESS REPORT

LOCATION UTAH District 28 T Results as of: 12/31/2022

| Clubs                 |               |           |               | Members               |                        |                         |                                                    |
|-----------------------|---------------|-----------|---------------|-----------------------|------------------------|-------------------------|----------------------------------------------------|
| RESULTS FOR 2022-2023 |               |           |               | RESULTS FOR 2022-2023 |                        |                         |                                                    |
| QUARTER               | NEW CLUB GOAL | NEW CLUBS | DROPPED CLUBS | QUARTER MEMI          | BER GROWTH NET<br>GOAL | MEMBER GROWTH<br>ACTUAL | DROPPED<br>MEMBERS ACTUAL<br>(including transfers) |
| JULY/AUG/SEPT         | 0             | 0         | 0             | JULY/AUG/SEPT         | 0                      | 17                      | 23                                                 |
| OCT/NOV/DEC           | 0             | 0         | 0             | OCT/NOV/DEC           | 0                      | 13                      | 14                                                 |
| JAN/FEB/MAR           | 0             | 0         | 0             | JAN/FEB/MAR           | 0                      | 0                       | 0                                                  |
| APR/MAY/JUNE          | 0             | 0         | 0             | APR/MAY/JUNE          | 0                      | 0                       | 0                                                  |